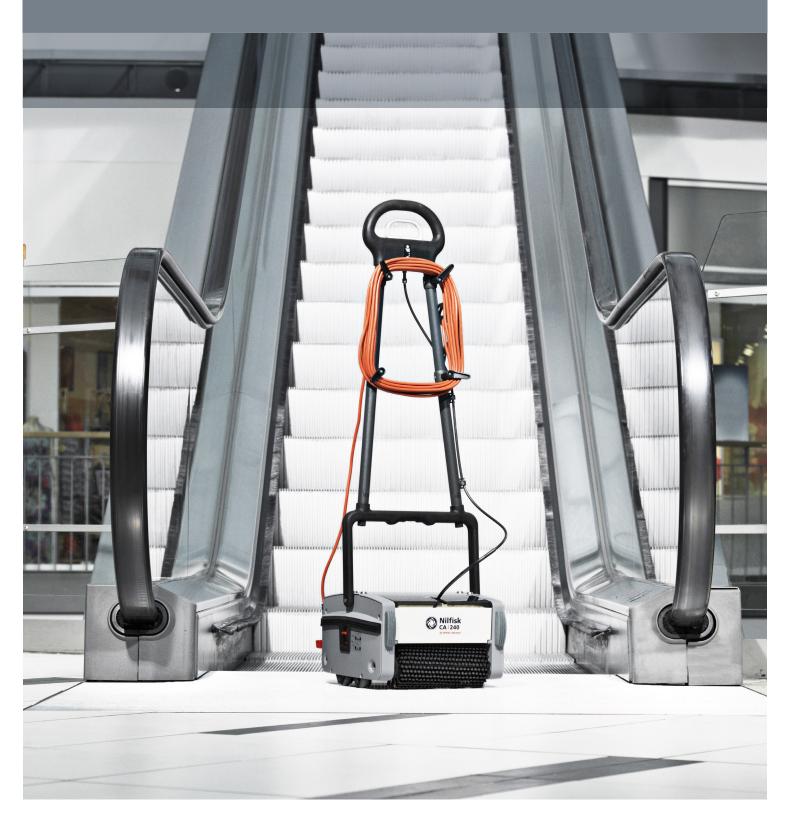

## Compact multi-purpose cleaner

The compact CA 330 combine performance with all surface versatility. When low noise and manoeuvrability is essential, the CA 330 are the right choice. This versatile machine now makes it possible to wash, mop, scrub and dry all surfaces. Cleaning of tiled, ceramic and dimpled floors has never been easier. Non-slip and safety floors can also be cleaned, quickly and easily with high productivity. An efficient belt drive system makes the machine ideally suited for cleaning in noise sensitive areas such as hotels, hospitals and offices. The compact design and high manoeuvrability allow the CA 330 to operate with equal efficiency in congested areas such as classrooms, kitchens and canteens. The secrets to the efficiency of this unit lie in the high brush pressure - ten times greater than with conventional machines, and the two 650 rpm contra-rotating brushes. The result is that even the dirtiest floors can be thoroughly cleaned with the minimum time and effort. The two counterrotating brushes ensure that floors are left clean and dry ready for immediate use.

Options include tank to increase capacity and trolley for easy transport

Nilfisk A/S

Kornmarksvej 1 · DK-2605 Brøndby · Denmark Tel.: +45 43 23 81 00 · Fax: +45 43 43 77 00 mail.com@nilfisk.com www.nilfisk.com