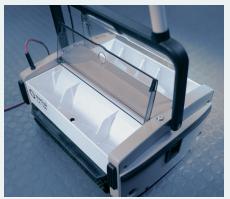

Specifications and details are subject to change without prior notice.

Exceptional brush pressure, up to 0.25kg/cm2

All tanks are accessible and removable for easy emptying, solution change and cleaning