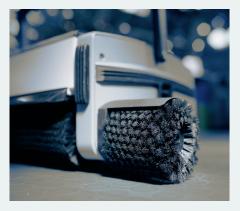

## Compact multi-purpose cleaner

The compact CA 330 combine performance with all surface versatility. When low noise and manoeuvrability is essential, the CA 330 are the right choice. This versatile machine now makes it possible to wash, mop, scrub and dry all surfaces. Cleaning of tiled, ceramic and dimpled floors has never been easier. Non-slip and safety floors can also be cleaned, quickly and easily with high productivity. An efficient belt drive system makes the machine ideally suited for cleaning in noise sensitive areas such as hotels, hospitals and offices. The compact design and high manoeuvrability allow the CA 330 to operate with equal efficiency in congested areas such as classrooms, kitchens and canteens. The secrets to the efficiency of this unit lie in the high brush pressure - ten times greater than with conventional machines, and the two 650 rpm contra-rotating brushes. The result is that even the dirtiest floors can be thoroughly cleaned with the minimum time and effort. The two counterrotating brushes ensure that floors are left clean and dry ready for immediate use.

Specifications and details are subject to change without prior notice.

Exceptional brush pressure, up to 0.25kg/cm2

All tanks are accessible and removable for easy emptying, solution change and cleaning