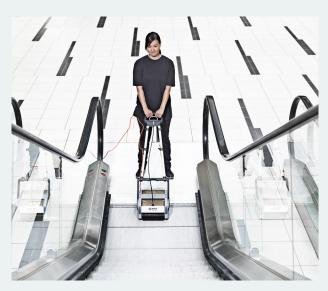

## Compact multi-purpose cleaner

The compact CA 330 combine performance with all surface versatility. When low noise and manoeuvrability is essential, the CA 330 are the right choice. This versatile machine now makes it possible to wash, mop, scrub and dry all surfaces. Cleaning of tiled, ceramic and dimpled floors has never been easier. Non-slip and safety floors can also be cleaned, quickly and easily with high productivity. An efficient belt drive system makes the machine ideally suited for cleaning in noise sensitive areas such as hotels, hospitals and offices. The compact design and high manoeuvrability allow the CA 330 to operate with equal efficiency in congested areas such as classrooms, kitchens and canteens. The secrets to the efficiency of this unit lie in the high brush pressure - ten times greater than with conventional machines, and the two 650 rpm contra-rotating brushes. The result is that even the dirtiest floors can be thoroughly cleaned with the minimum time and effort. The two counterrotating brushes ensure that floors are left clean and dry ready for immediate use.